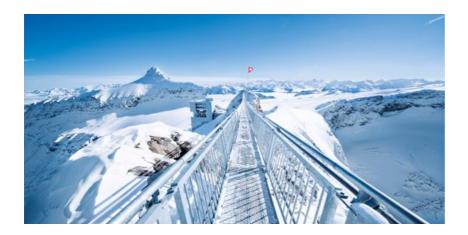

Discover the Swiss Alps! The permanent snow, panoramic view, walk on the glacier, enjoy the fun park and be brave crossing the peak walk!

| Information          | Description                                                                                                                                                                                                                                                                                                                                                                                                                                                                                                                                                                                                                                                                                                                                                                                                                                                                                                                                             |
|----------------------|---------------------------------------------------------------------------------------------------------------------------------------------------------------------------------------------------------------------------------------------------------------------------------------------------------------------------------------------------------------------------------------------------------------------------------------------------------------------------------------------------------------------------------------------------------------------------------------------------------------------------------------------------------------------------------------------------------------------------------------------------------------------------------------------------------------------------------------------------------------------------------------------------------------------------------------------------------|
| Tour name            | Riviera-Glacier 3000 with cable car                                                                                                                                                                                                                                                                                                                                                                                                                                                                                                                                                                                                                                                                                                                                                                                                                                                                                                                     |
| Code<br>produit      | SBG320-2                                                                                                                                                                                                                                                                                                                                                                                                                                                                                                                                                                                                                                                                                                                                                                                                                                                                                                                                                |
| Opening              | Everyday from may to september                                                                                                                                                                                                                                                                                                                                                                                                                                                                                                                                                                                                                                                                                                                                                                                                                                                                                                                          |
| Time                 | 08:15                                                                                                                                                                                                                                                                                                                                                                                                                                                                                                                                                                                                                                                                                                                                                                                                                                                                                                                                                   |
| Description          | When you think about Switzerland don't you have in mind the image of a Swiss Chalet village slap in the lap of the Mountains? This is Les Diablerets: "little devils", located in the heart of the Alps Vaudoises. This village entirely made up of chalets, has great cachet and a penny to develop while preserving its heritage.  Just looking up you cannot miss the majestic Glacier, the top is at 3000 meters. Jump in the mountains with the Glacier 3000, dominate the snowy peaks and risk you on the only bridge in the world which connects 2 summits. Take advantage of the fun Park and the enjoyments of the snow in winter where sleds are waiting for you. In summer, let you tented by a descent in AlpineCoaster. The glacier offer 3000 multiple activities in an exceptional frame. Around 3pm go down and board the bus to Montreux and enjoy a FreeTime to feel the good vibes of this artistic city before returning to Geneva. |
| Duration of circuit  | 10h00                                                                                                                                                                                                                                                                                                                                                                                                                                                                                                                                                                                                                                                                                                                                                                                                                                                                                                                                                   |
| Departure            | Bus Terminal, Place Dorcière                                                                                                                                                                                                                                                                                                                                                                                                                                                                                                                                                                                                                                                                                                                                                                                                                                                                                                                            |
| Return point         | Bus Terminal, Place Dorcière                                                                                                                                                                                                                                                                                                                                                                                                                                                                                                                                                                                                                                                                                                                                                                                                                                                                                                                            |
| Children information | Infant from 0 to 3 years old, 15CHF Child from 4 to 12 years old, Child's fare applicable                                                                                                                                                                                                                                                                                                                                                                                                                                                                                                                                                                                                                                                                                                                                                                                                                                                               |
| Included             | - Bus trip from Geneva <-> Col du Pillon - Cable car to Glacier 3000 - Free access to the PeakWalk, the fun park and the chairlift - FreeTime in Montreux                                                                                                                                                                                                                                                                                                                                                                                                                                                                                                                                                                                                                                                                                                                                                                                               |
| Excluded             | - Roaller Coaster<br>- Snowbus                                                                                                                                                                                                                                                                                                                                                                                                                                                                                                                                                                                                                                                                                                                                                                                                                                                                                                                          |
| Options              | The Options Snowbus and Alpine Coaster can be buy there.                                                                                                                                                                                                                                                                                                                                                                                                                                                                                                                                                                                                                                                                                                                                                                                                                                                                                                |