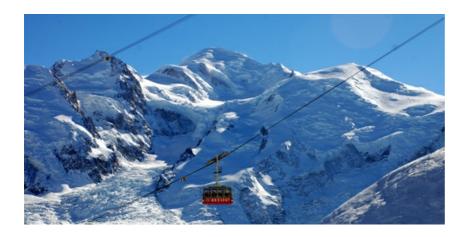

Visit the village of Chamonix and ride up the cable car to enjoy fabulous views on the Alps

| Information             | Description                                                                                                                                                                                                                                                                                                                                                         |
|-------------------------|---------------------------------------------------------------------------------------------------------------------------------------------------------------------------------------------------------------------------------------------------------------------------------------------------------------------------------------------------------------------|
| Tour name               | Chamonix + cable car                                                                                                                                                                                                                                                                                                                                                |
| Code produit            | SB5300-2                                                                                                                                                                                                                                                                                                                                                            |
| Description             | At only 90 minutes away from Geneva! Take a coach and go directly to Chamonix. Then, get to the top of the Aiguille du Midi by cable car and enjoy a spactacular view from 3842 meters (12602 feet) high. Do not forget to take a little walk around the picturesques streets of Chamonix which are plenty of charm and will definitely remain among your memories. |
| Departure               | Departure 10:30 Bus Terminal (Place Dorcière)                                                                                                                                                                                                                                                                                                                       |
| Return point            | Return 7:45 pm Bus Terminal (Place Dorcière)                                                                                                                                                                                                                                                                                                                        |
| Important               | PASSPORT NECESSARY !<br>Please note that the cable car or the Sea of Ice train may not work due to weather and / or technical issues.                                                                                                                                                                                                                               |
| Children<br>information | 0-3 years old: 15CHF<br>4-12 years old: child rate apllicable                                                                                                                                                                                                                                                                                                       |
| Included                | -Bus trip Geneva-Chamonix<br>-Cable car                                                                                                                                                                                                                                                                                                                             |
| Organisation<br>by      | Swisstours Transport SA                                                                                                                                                                                                                                                                                                                                             |